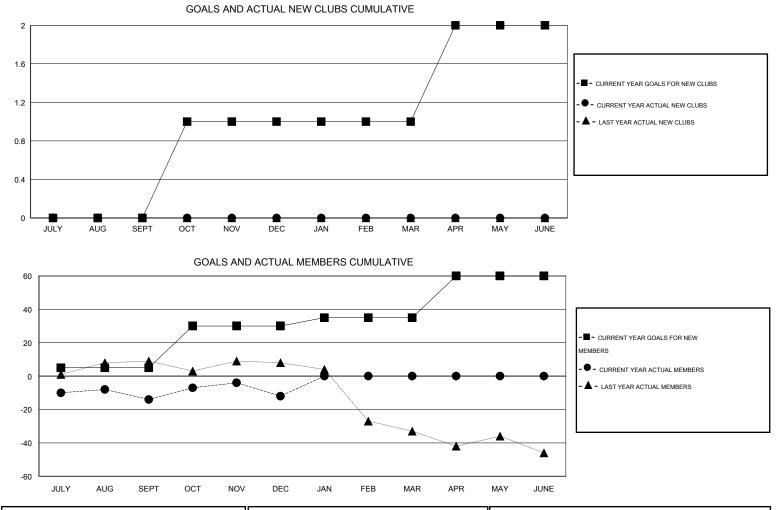

## GMT: HAL GRIFFIN

| <b>OUISIANA</b> |
|-----------------|
|                 |

 $\mathsf{GMT} \; \mathsf{CA} \; 1$ 

| Clubs                 |                  |           |                  |                       |               |                    | Members                             |                    |                  |
|-----------------------|------------------|-----------|------------------|-----------------------|---------------|--------------------|-------------------------------------|--------------------|------------------|
| RESULTS FOR 2014-2015 |                  |           |                  | RESULTS FOR 2014-2015 |               |                    |                                     |                    |                  |
| QUARTER               | NEW CLUB<br>GOAL | NEW CLUBS | DROPPED<br>CLUBS | NET<br>GAIN/LOSS      | QUARTER       | NEW MEMBER<br>GOAL | CHARTER AND<br>NEW MEMBERS<br>ADDED | DROPPED<br>MEMBERS | NET<br>GAIN/LOSS |
| JULY/AUG/SEPT         | 0                | 0         | 1                | -1                    | JULY/AUG/SEPT | 5                  | 28                                  | 42                 | -14              |
| OCT/NOV/DEC           | 1                | 0         | 0                | 0                     | OCT/NOV/DEC   | 25                 | 19                                  | 17                 | 2                |
| JAN/FEB/MAR           | 0                | 0         | 0                | 0                     | JAN/FEB/MAR   | 5                  | 0                                   | 0                  | 0                |
| APR/MAY/JUNE          | 1                | 0         | 0                | 0                     | APR/MAY/JUNE  | 25                 | 0                                   | 0                  | 0                |